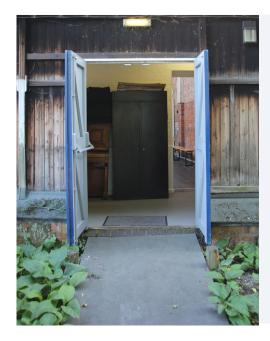

If someone is coming to see us in the office they should enter through the first door.

If you are coming to an event by SPILL you will be signposted to the second door.

There is a shallow ramp through the second door.

There is also a ramp with double doors out to the car park at the rear of the building.

For ticketed events a SPILL volunteer or staff member will scan the QR code on your ticket.

Step free access to all rooms can be accessed via a shared corridor.