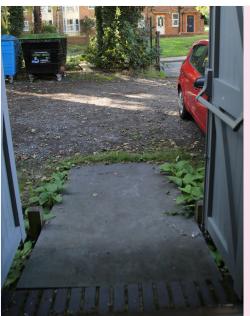

There is also a ramp with double doors out to the car park at the rear of the building.

For ticketed events a SPILL volunteer or staff member will scan the QR code on your ticket.

Step free access to all rooms can be accessed via a shared corridor.