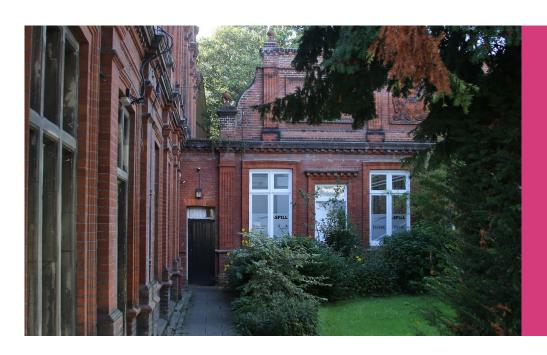

## WHAT TO EXPECT

The Think Tank is located between the Ipswich Museum and the Ipswich Art Gallery, set back from High Street and accessed by a short path.

If there is an event on there will be signs.

The Think Tank has step-free access to all spaces.

If someone is coming to see us in the office they should enter through the first door.

If you are coming to an event by SPILL you will be signposted to the second door.

There is a shallow ramp through the second door.