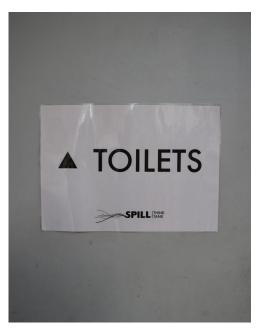

Male and female toilets are down the corridor, please follow the signs.

For the accessible toilets please speak to a member of staff.

The accessible toilet is in the building next door, (Ipswich Art Gallery) which is about 30 metres up the street.