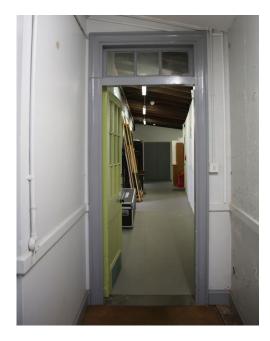

There is also a ramp with double doors out to the car park at the rear of the building.

For ticketed events a SPILL volunteer or staff member will scan the QR code on your ticket.

Step free access to all rooms can be accessed via a shared corridor.