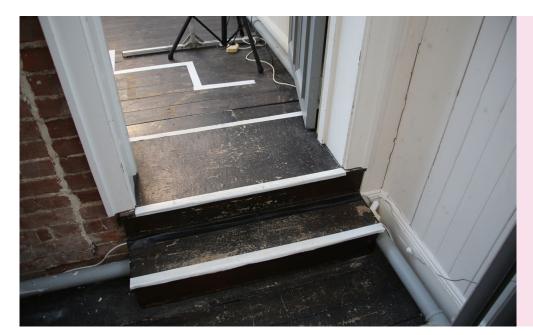

There are steps from room to room.

These are marked with bright white tape.

The Think Tank room.

The Think Tank has wooden floors and high ceilings with roof lights.

At certain events soft and alcoholic drinks will be available from our small bar.