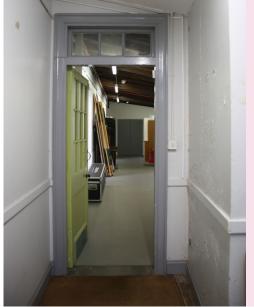

There is also a ramp with double doors out to the car park at the rear of the building.

For ticketed events a SPILL volunteer or staff member will scan the QR code on your ticket.

Step free access to all rooms can be accessed via a shared corridor.