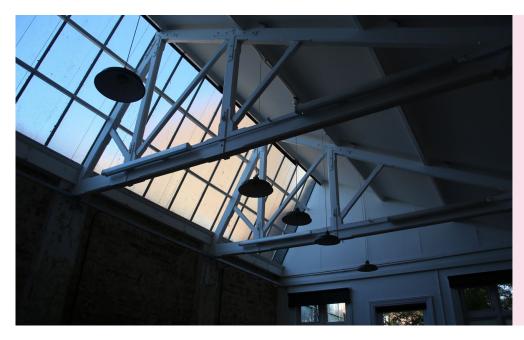

There are steps from room to room.

These are marked with bright white tape.

The Think Tank room.

The Think Tank has wooden floors and high ceilings with roof lights.

At certain events soft and alcoholic drinks will be available from our small bar.