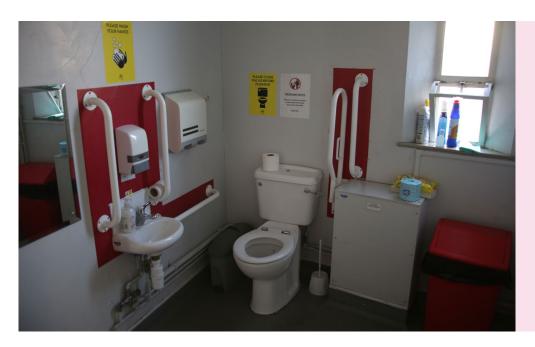

Male and female toilets are down the corridor, please follow the signs.

For the accessible toilets please speak to a member of staff.

The accessible toilet is in the building next door, (Ipswich Art Gallery) which is about 30 metres up the street.