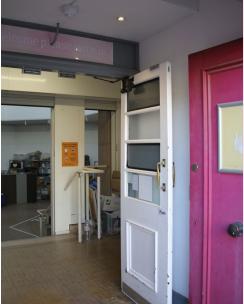

If someone is coming to see us in the office they should enter through the first door.

If you are coming to an event by SPILL you will be signposted to the second door.

There is a shallow ramp through the second door.