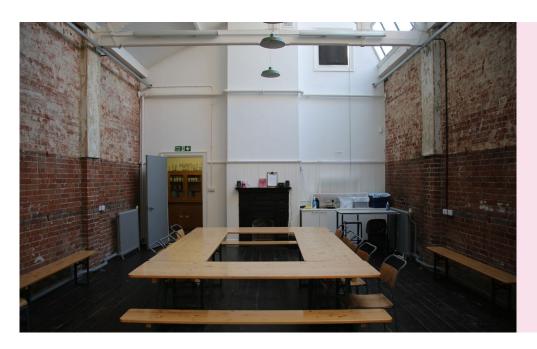

There are steps from room to room.

These are marked with bright white tape.

The Think Tank room.

The Think Tank has wooden floors and high ceilings with roof lights.

At certain events soft and alcoholic drinks will be available from our small bar.