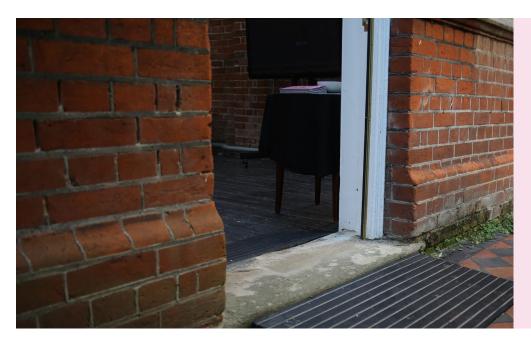

If someone is coming to see us in the office they should enter through the first door.

If you are coming to an event by SPILL you will be signposted to the second door.

There is a shallow ramp through the second door.