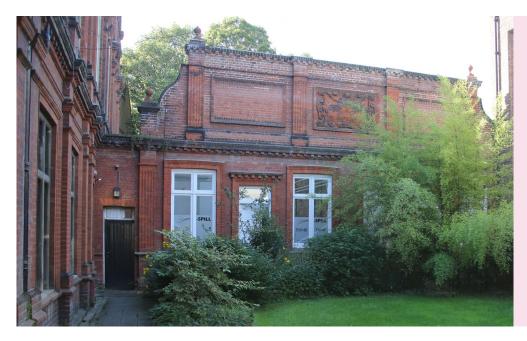

There are steps from room to room.

These are marked with bright white tape.

The Think Tank room.

The Think Tank has wooden floors and high ceilings with roof lights.

At certain events soft and alcoholic drinks will be available from our small bar.