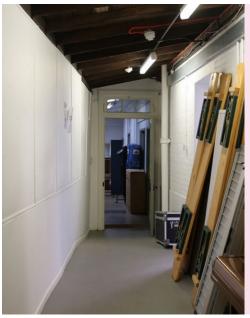

There is also a ramp with double doors out to the car park at the rear of the building.

For ticketed events a SPILL volunteer or staff member will scan the QR code on your ticket.

Step free access to all rooms can be accessed via a shared corridor.