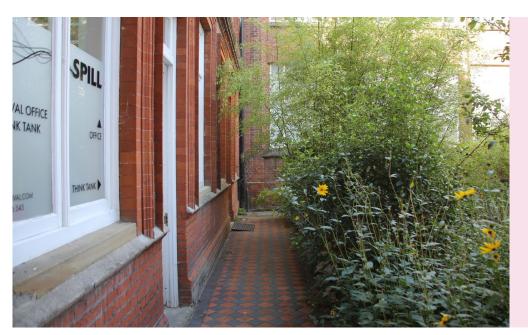

## WHAT TO EXPECT

The Think Tank is located between the Ipswich Museum and the Ipswich Art Gallery, set back from High Street and accessed by a short path.

If there is an event on there will be signs.

The Think Tank has step-free access to all spaces.

If someone is coming to see us in the office they should enter through the first door.

If you are coming to an event by SPILL you will be signposted to the second door.

There is a shallow ramp through the second door.